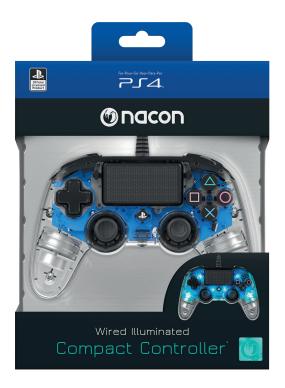

## WIRED ILLUMINATED COMPACT CONTROLLER FOR PLAYSTATION®4

NACON™'s Wired Illuminated Compact Controller packs in an impressive range of features, including a touch pad, stereo headset jack and vibration motors. The ergonomic design provides complete comfort for all ages, even during marathon gaming sessions. Players can enjoy stylish lighting effects with the Illuminated model, featuring a fully transparent case and extra colour LEDs\*\*.

- Transparent casing and backlight LEDs\*\* allow the controller to glow in the dark
- 2x vibration motors
- LED\*\* player status indicator
- Touch pad
- 3.5mm stereo headset jack
- PC compatible (XInput only)\*
- Cable length: app. 3m
- Dimensions (Width x Length x Height): 153 x 50 x
   96mm