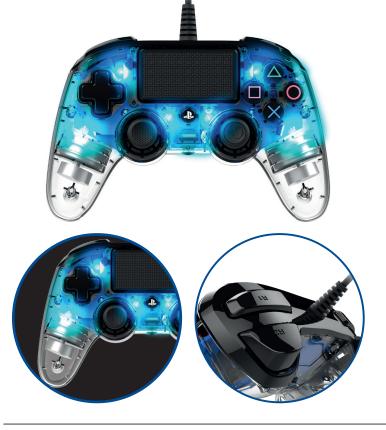

## WIRED ILLUMINATED COMPACT CONTROLLER FOR PLAYSTATION®4

NACON™'s Wired Illuminated Compact Controller packs in an impressive range of features, including a touch pad, stereo headset jack and vibration motors. The ergonomic design provides complete comfort for all ages, even during marathon gaming sessions. Players can enjoy stylish lighting effects with the Illuminated model, featuring a fully transparent case and extra colour LEDs\*\*.

- Transparent casing and backlight LEDs\*\* allow the controller to glow in the dark
- 2x vibration motors
- LED\*\* player status indicator
- Touch pad
- 3.5mm stereo headset jack
- PC compatible (XInput only)\*
- Cable length: app. 3m
- Dimensions (Width x Length x Height): 153 x 50 x
   96mm

NOTE: light bar, motion sensor and built-in speaker not included.

<sup>\*</sup> PC compatibility not tested nor endorsed by Sony Interactive Entertainment Europe.

<sup>\*\*</sup> LEDs have no function with the PlayStation® Camera