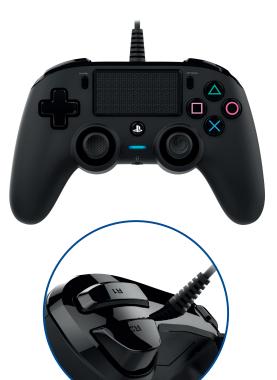

## WIRED COMPACT CONTROLLER FOR PLAYSTATION<sup>®</sup>4

NACON<sup>™</sup>'s Wired Compact Controller packs in an impressive range of features, including a touch pad, stereo headset jack and vibration motors. The ergonomic design provides complete comfort for all ages, even during marathon gaming sessions.

- 2x vibration motors
- LED\*\* player status indicator
- Touch pad
- 3.5mm stereo headset jack
- "Soft touch" surface for enhanced grip, even during the longest of gaming sessions
- PC compatible (XInput only)\*
- Cable length: approx. 3m
- Dimensions (Width x Length x Height): 153 x 50 x 96mm

NOTE: light bar, motion sensor and built-in speaker not included.

<sup>\*</sup> PC compatibility not tested nor endorsed by Sony Interactive Entertainment Europe. \*\* LED has no function with the PlayStation® Camera.