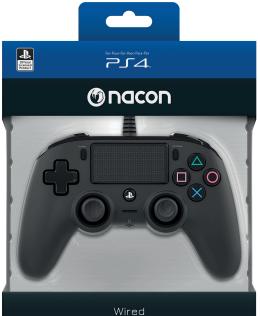

## ACCESSORY PS40FCPADBLACK

Wired Compact Controller

## WIRED COMPACT CONTROLLER FOR PLAYSTATION<sup>®</sup>4

NACON<sup>™</sup>'s Wired Compact Controller packs in an impressive range of features, including a touch pad, stereo headset jack and vibration motors. The ergonomic design provides complete comfort for all ages, even during marathon gaming sessions.

- 2x vibration motors
- LED\*\* player status indicator
- Touch pad
- 3.5mm stereo headset jack
- "Soft touch" surface for enhanced grip, even during the longest of gaming sessions
- PC compatible (XInput only)\*
- Cable length: approx. 3m
- Dimensions (Width x Length x Height): 153 x 50 x 96mm